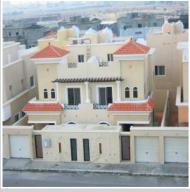

# **Al-Kaakia Residential Project**

**Project : Al-Kaakia Residential Project** 

Client: Seba'a Real Estate Investment Co.

**Year:** 2019

Location: Makkah - Al Kaakia District

## **Scope of Work**

Turn key project, scope includes all civil, finishing, and MEP works for a total covered area of 60,000 m².