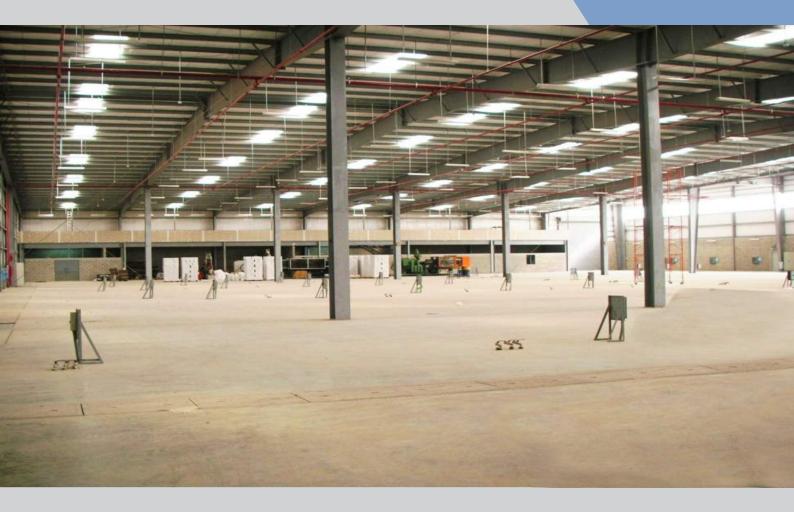

### **Al-Mutahed Factory And Administration Building**

**Project: Al-Mutahed Factory And Administration Building** 

Client: Subeii Real Estate Investment Co.

**Year:** 2018

**Location**: Jeddah – Third Industrial City

#### **Scope of Work**

Turn key project, scope includes supply and erection of pre-engineered steel building consisting of 55,000 m² built up area, finishing, MEP, and Hardscaping/Landscaping works. In addition to the Administration building consisting of 5000 m².

# Al-Mutahed Factory And Administration Building