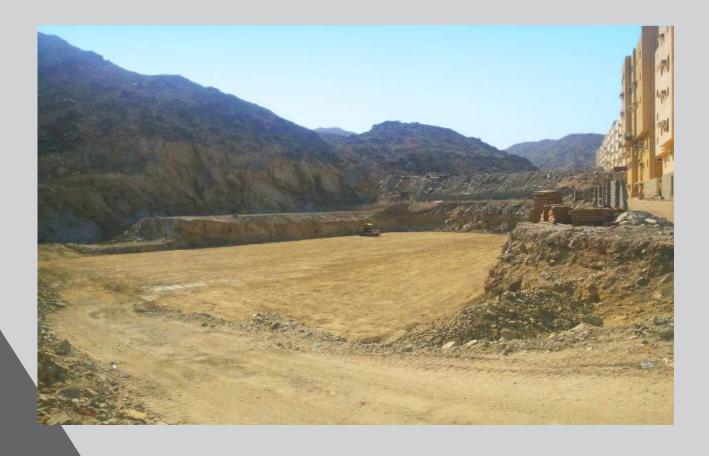

#### **PROJECT IN PROGRESS**

Project : LAAM 2
Client : Masic Logistics

Location: Industrial City 1, Jeddah

Built Up Area: 21,000 m<sup>2</sup>

#### **Scope of Work**

611 Rooms to accommodate 2,444 visitors, 750 m² Main kitchen, Multiple laundry rooms, Turn key basis including furniture.