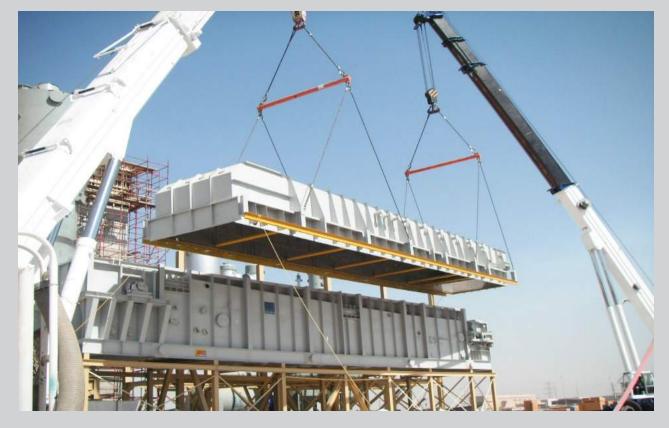

### **Soya Bean Oil & Derivatives Factory**

**Project: Soya Bean Oil & Derivatives Factory** 

**Client: SOYABEAN CRUSHING CO & DERIVATIVES** 

Year: 2007

**Location: Yanbu-Royal Commission Sea port** 

#### Scope of Work

- Erection of pre-engineered steel building 20,000 m².
- Heavy machinery installation including mechanical works 3,500 Tons.
- Silos assembly & placing 2,800 Tons.
- Erection of irregular steel structure 1,800 Tons.
- Heavy equipments installation, assembly, and erection.

# Soya Bean Oil & Derivatives Factory

# **Soya Bean Oil & Derivatives Factory**