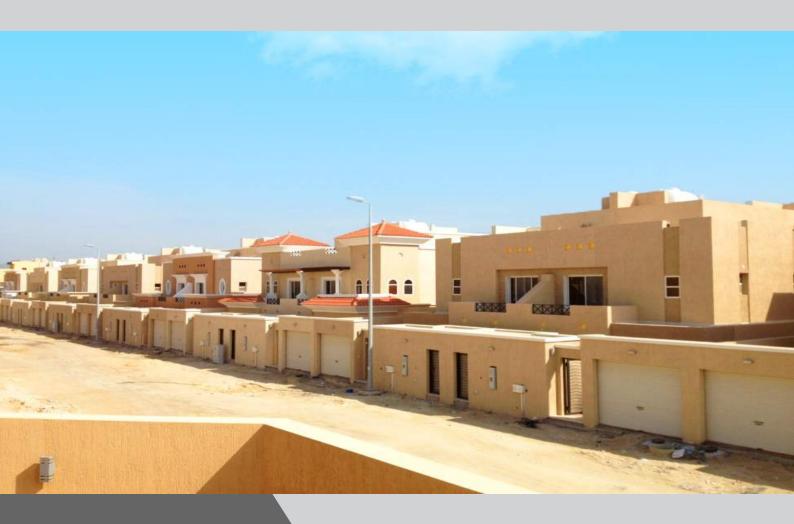

# **Murjana Al-Dammam**

**Project : Murjana Al-Dammam** 

**Client: Al-Argan Projects** 

**Year:** 2014

Location: Dammam, KSA

## **Scope of Work**

Turnkey project consisting of 374 residential villas with a total built up area of 185,000 m². Scope includes all civil works, MEP, finishing, testing and commissioning with direct handing over to end user.

# Murjana Al-Dammam