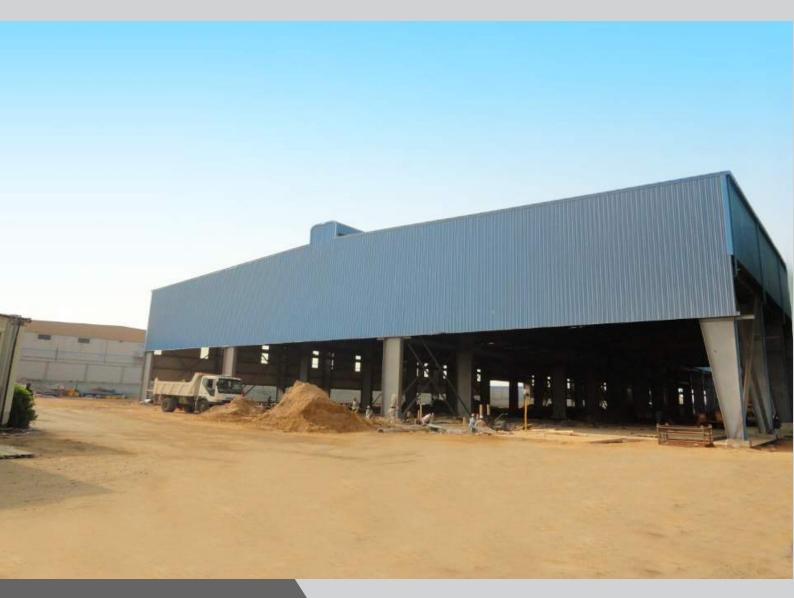

#### **PROJECT IN PROGRESS**

Project : LAAM 2
Client : Masic Logistics

Location: Industrial City 1, Jeddah

Built Up Area: 21,000 m<sup>2</sup>

#### LAAM 2

#### **Scope of Work**

611 Rooms to accommodate 2,444 visitors, 750 m² Main kitchen, Multiple laundry rooms, Turn key basis including furniture.