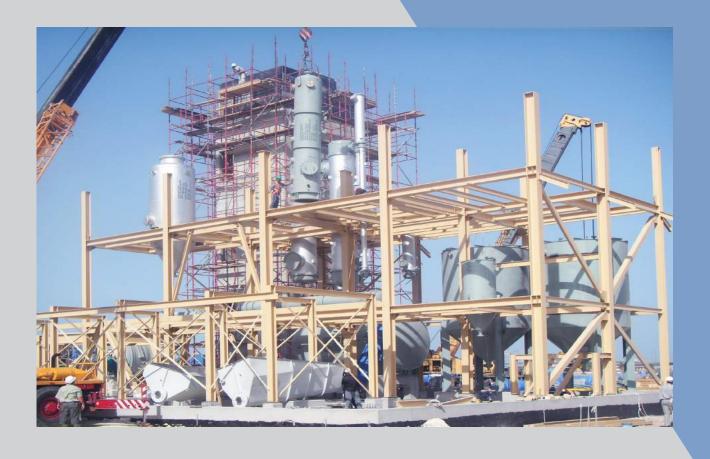

### **Soya Bean Oil & Derivatives Factory**

**Project: Soya Bean Oil & Derivatives Factory** 

**Client: SOYABEAN CRUSHING CO & DERIVATIVES** 

Year: 2007

**Location: Yanbu-Royal Commission Sea port** 

#### Scope of Work

- Erection of pre-engineered steel building 20,000 m².
- Heavy machinery installation including mechanical works 3,500 Tons.
- Silos assembly & placing 2,800 Tons.
- Erection of irregular steel structure 1,800 Tons.
- Heavy equipments installation, assembly, and erection.

# Soya Bean Oil & Derivatives Factory

# **Soya Bean Oil & Derivatives Factory**