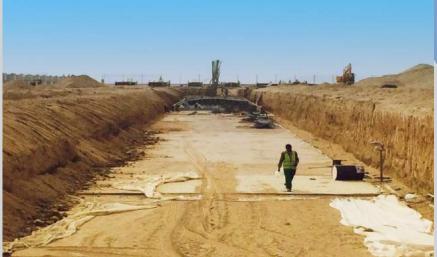

#### **PROJECT IN PROGRESS**

Project : LAAM 2
Client : Masic Logistics

Location: Industrial City 1, Jeddah

Built Up Area: 21,000 m<sup>2</sup>

#### **Scope of Work**

611 Rooms to accommodate 2,444 visitors, 750 m² Main kitchen, Multiple laundry rooms, Turn key basis including furniture.