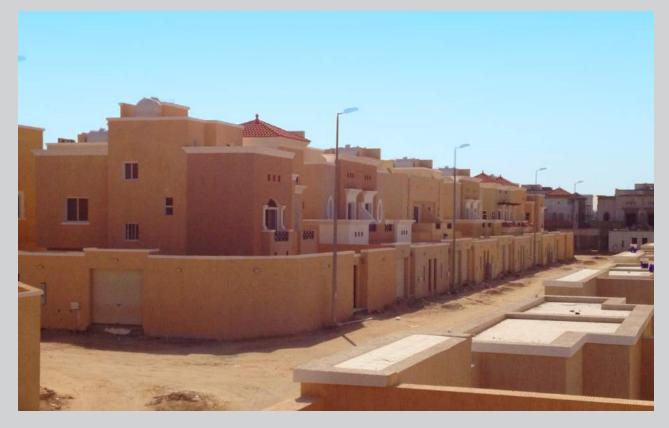

# **Murjana Al-Dammam**

**Project : Murjana Al-Dammam** 

**Client: Al-Argan Projects** 

**Year:** 2014

Location: Dammam, KSA

## **Scope of Work**

Turnkey project consisting of 374 residential villas with a total built up area of 185,000 m². Scope includes all civil works, MEP, finishing, testing and commissioning with direct handing over to end user.

# Murjana Al-Dammam