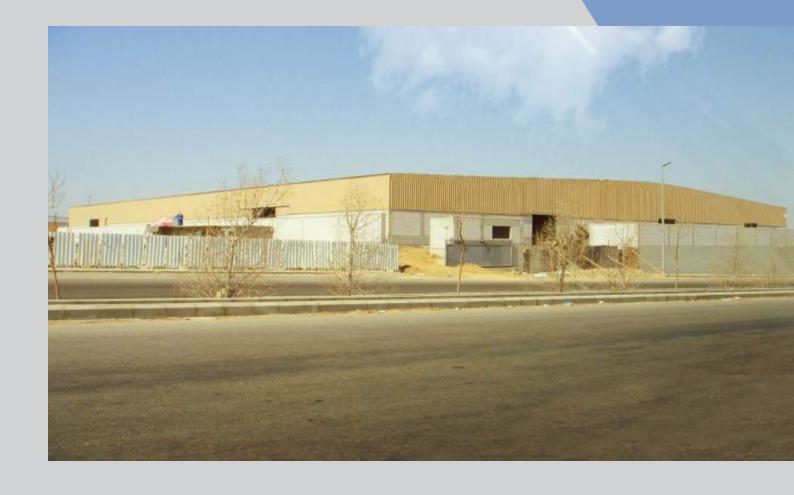

### **Al-Mutahed Factory And Administration Building**

**Project: Al-Mutahed Factory And Administration Building** 

Client: Subeii Real Estate Investment Co.

**Year:** 2018

**Location**: Jeddah – Third Industrial City

#### **Scope of Work**

Turn key project, scope includes supply and erection of pre-engineered steel building consisting of 55,000 m² built up area, finishing, MEP, and Hardscaping/Landscaping works. In addition to the Administration building consisting of 5000 m².

# Al-Mutahed Factory And Administration Building