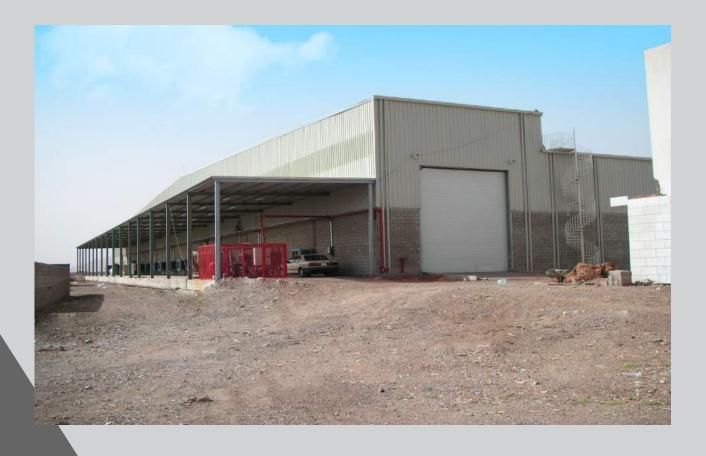

# **Al-Khayyat Red Bricks Factory**

**Project: Al-Khayyat Red Bricks Factory** 

Client:: Al - Khayyat Group

Year: 2018

Location: Jeddah - Third Industrial City

#### **Scope of Work**

Turn key project, scope includes supply and erection of pre-engineered steel building, concrete works.

P

## **Al-Khayyat Red Bricks Factory**

# **Al-Khayyat Red Bricks Factory**

P