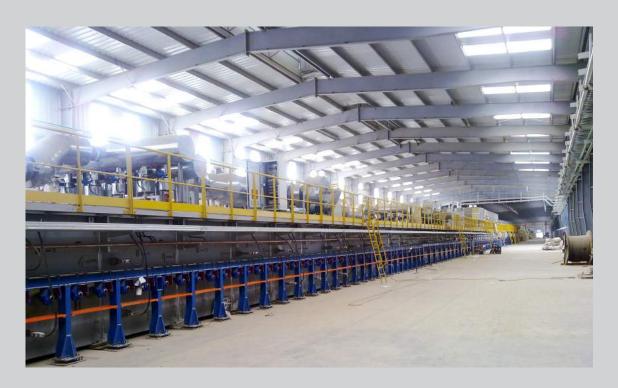

#### **PROJECT IN PROGRESS**

Project : LAAM 2
Client : Masic Logistics

Location: Industrial City 1, Jeddah

Built Up Area: 21,000 m<sup>2</sup>

#### LAAM 2

#### **Scope of Work**

611 Rooms to accommodate 2,444 visitors, 750 m² Main kitchen, Multiple laundry rooms, Turn key basis including furniture.