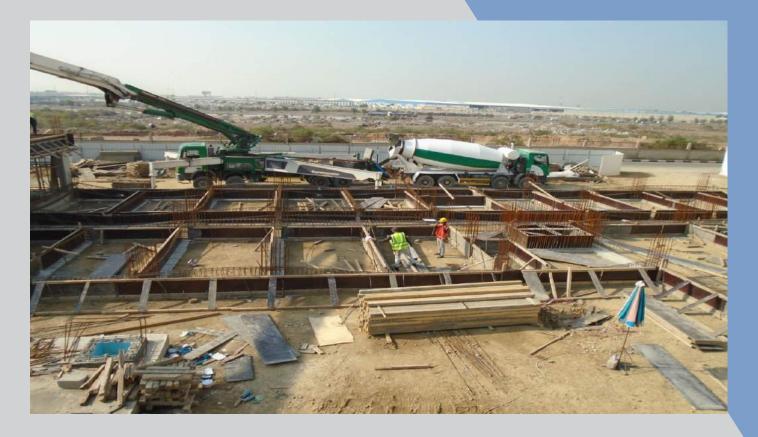

#### **PROJECT IN PROGRESS**

Project : LAAM 2
Client : Masic Logistics

Location: Industrial City 1, Jeddah

Built Up Area: 21,000 m<sup>2</sup>

#### **Scope of Work**

611 Rooms to accommodate 2,444 visitors, 750 m² Main kitchen, Multiple laundry rooms, Turn key basis including furniture.