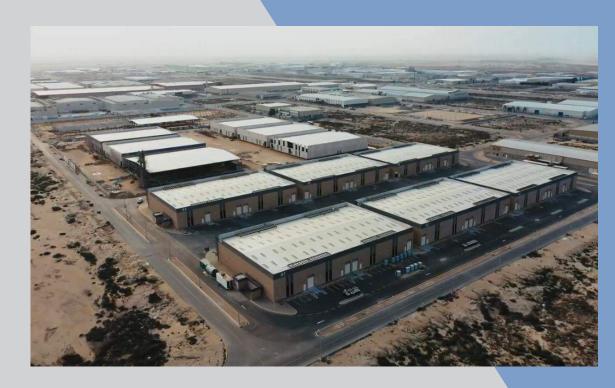

#### **PROJECT IN PROGRESS**

Project : LAAM 2
Client : Masic Logistics

Location: Industrial City 1, Jeddah

Built Up Area: 21,000 m<sup>2</sup>

## **Montijoon Readymade Factories Project**

**Project : Montijoon Readymade Factories Project** 

Client : Masic Year : 2021

Location: Industrial City - 2, Jeddah

**Scope of Work** 

62,000 m<sup>2</sup> Hangers for Ready Made Factories, Turn key project including infrastructure