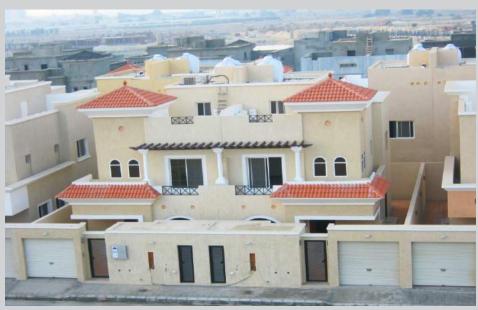

## **Al-Subaei Private Villa**

**Project : Al-Subaei Private Villa** 

Client: Sheikh Ibrahim Al-Subaei

Year: 2011

Location: Jeddah, Al-Malik Road

## **Scope of Work**

Turnkey project consisting of residential villa with a total built up area of 2,500 m<sup>2</sup>. Scope includes all civil works, MEP, finishing, testing and commissioning with direct handing over.

# **Al-Subaei Private Villa**

# Al-Subaei Private Villa

P