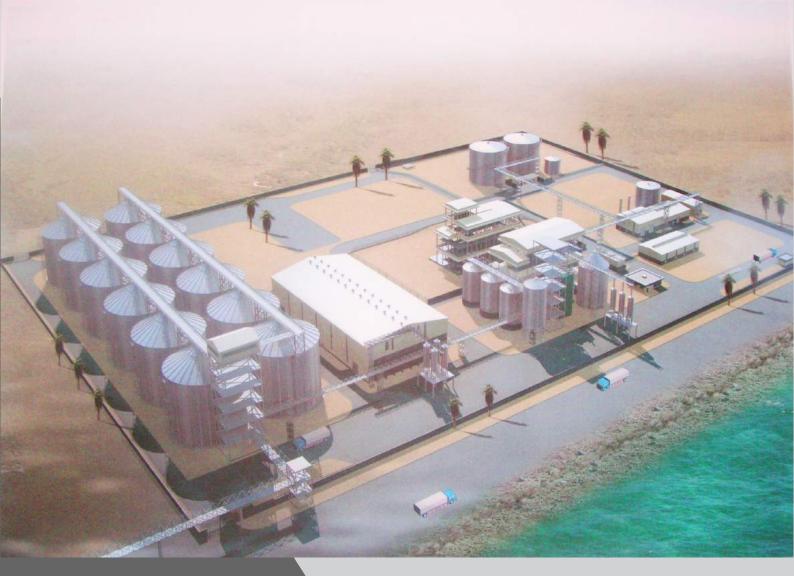

### **Soya Bean Oil & Derivatives Factory**

**Project: Soya Bean Oil & Derivatives Factory** 

**Client: SOYABEAN CRUSHING CO & DERIVATIVES** 

Year: 2007

**Location: Yanbu-Royal Commission Sea port** 

#### Scope of Work

- Erection of pre-engineered steel building 20,000 m².
- Heavy machinery installation including mechanical works 3,500 Tons.
- Silos assembly & placing 2,800 Tons.
- Erection of irregular steel structure 1,800 Tons.
- Heavy equipments installation, assembly, and erection.

# Soya Bean Oil & Derivatives Factory

# **Soya Bean Oil & Derivatives Factory**