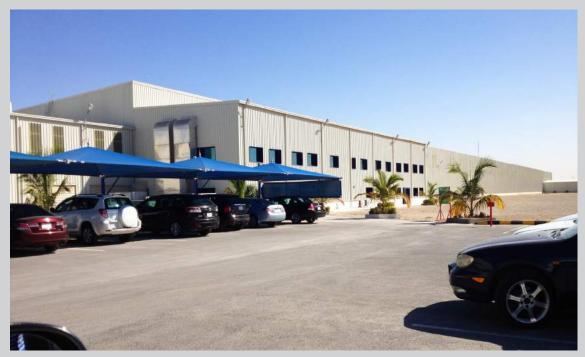

# **UBT - University of Business & Technology**

**Project : UBT - University of Business & Technology** 

Client: UBT Year: 2022

Location: Al Shatea Dist., Jeddah

### Scope of Work

Electrical, Mechanical and complete finishing works for a total covered area of 30,000 m<sup>2</sup>

### **UBT - University of Business & Technology**