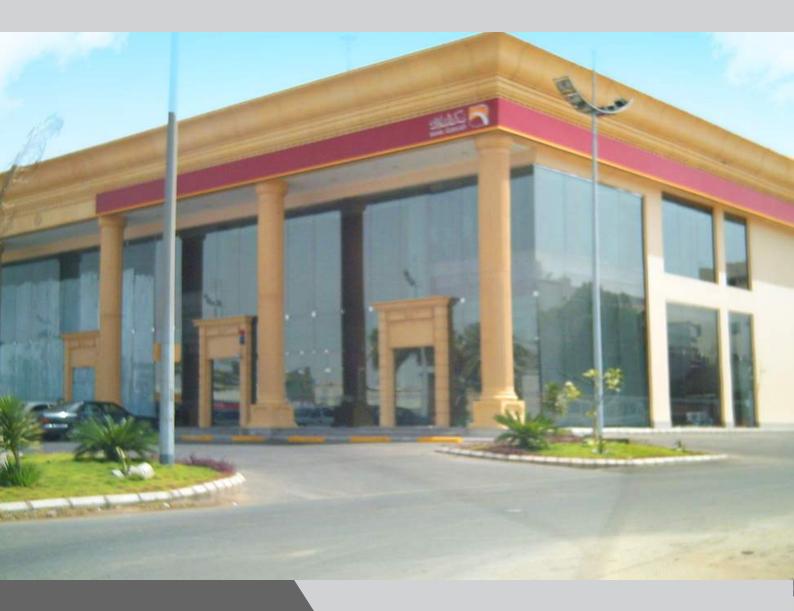

Project : Bank Al-Bilad

Client: Bank Al-Bilad

**Year**: 2005

Location: Jeddah, Al-Tahlia Street

#### **Scope of Work**

Turnkey project consisting of commercial building with a total built up area of 2,762 m². Scope includes all civil works, MEP, finishing, testing and commissioning with direct handing over.