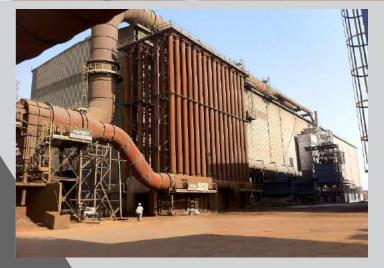

## **Rolling Mill**

**Project: Rolling Mill** 

Client : : Hill Metal Est.

**Year:** 2012

Location: Al Khumra, Jeddah

#### **Scope of Work**

Turnkey project, scope includes all civil works, supply and erection of pre-engineered steel building consisting of 15,000m² including all related trenching, heavy machinery foundations, and MEP works.