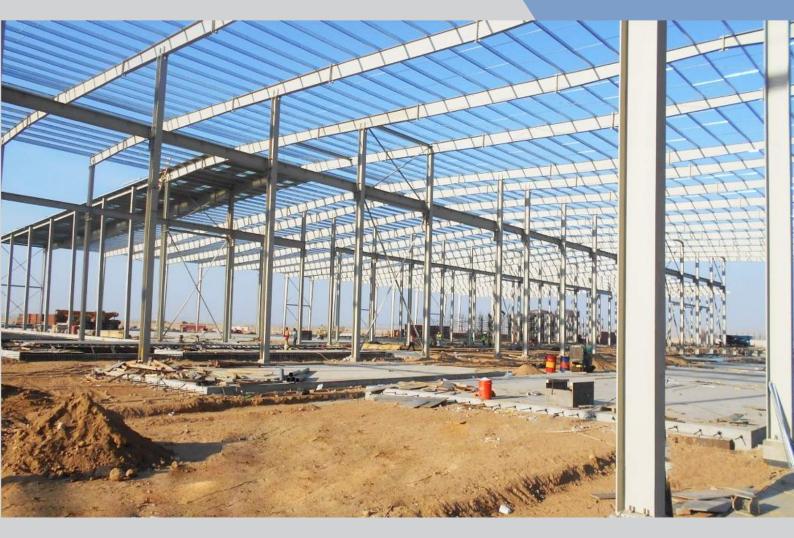

#### **PROJECT IN PROGRESS**

Project : LAAM 2
Client : Masic Logistics

Location: Industrial City 1, Jeddah

Built Up Area: 21,000 m<sup>2</sup>

#### LAAM 2

#### **Scope of Work**

611 Rooms to accommodate 2,444 visitors, 750 m² Main kitchen, Multiple laundry rooms, Turn key basis including furniture.