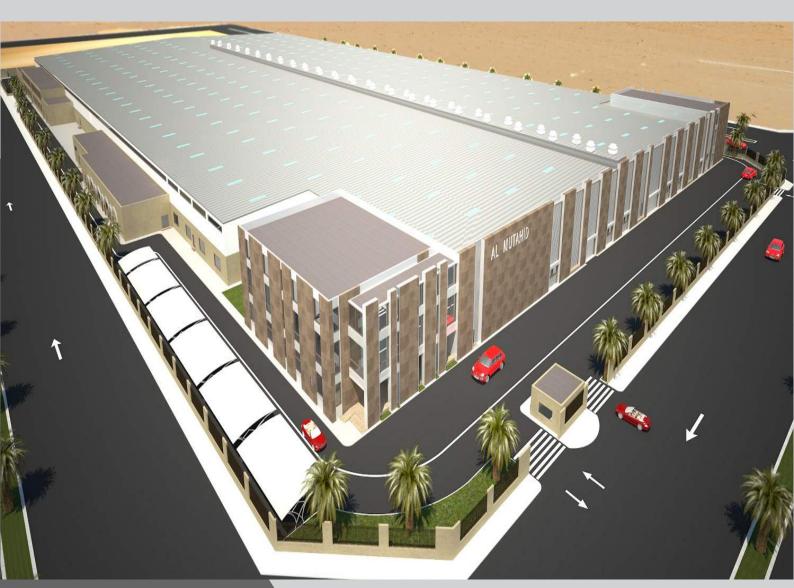

### **Al-Mutahed Factory And Administration Building**

**Project: Al-Mutahed Factory And Administration Building** 

Client: Subeii Real Estate Investment Co.

**Year:** 2018

**Location**: Jeddah – Third Industrial City

#### **Scope of Work**

Turn key project, scope includes supply and erection of pre-engineered steel building consisting of 55,000 m² built up area, finishing, MEP, and Hardscaping/Landscaping works. In addition to the Administration building consisting of 5000 m².

# Al-Mutahed Factory And Administration Building