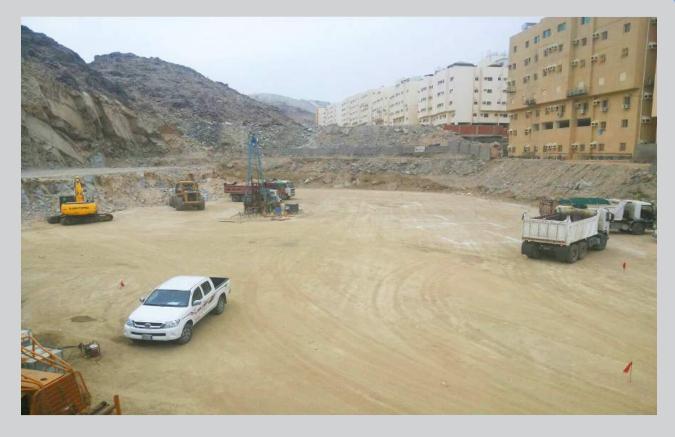

#### **PROJECT IN PROGRESS**

Project : LAAM 2
Client : Masic Logistics

Location: Industrial City 1, Jeddah

Built Up Area: 21,000 m<sup>2</sup>

#### **Scope of Work**

611 Rooms to accommodate 2,444 visitors, 750 m² Main kitchen, Multiple laundry rooms, Turn key basis including furniture.