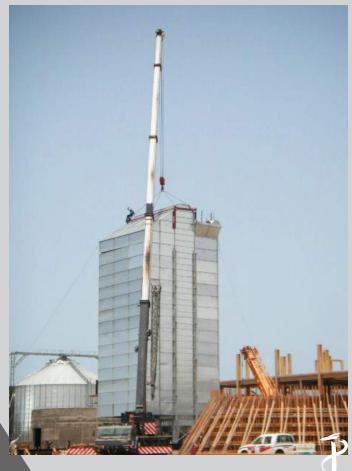

# **UBT - University of Business & Technology**

**Project : UBT - University of Business & Technology** 

Client: UBT Year: 2022

Location: Al Shatea Dist., Jeddah

### Scope of Work

Electrical, Mechanical and complete finishing works for a total covered area of 30,000 m<sup>2</sup>

### **UBT - University of Business & Technology**