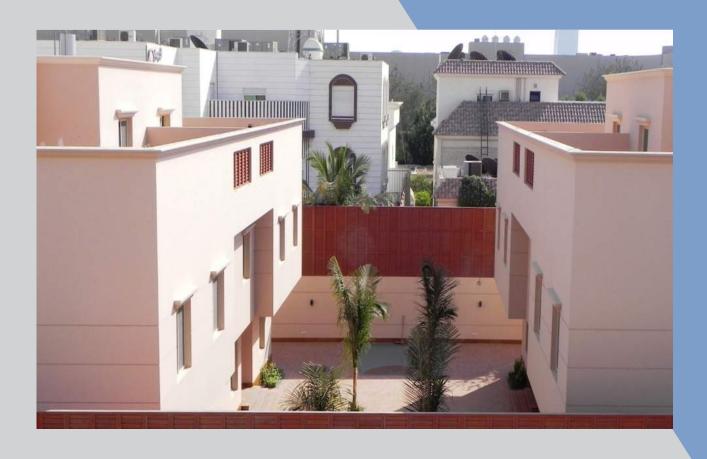

# **Murjana Al-Dammam**

**Project : Murjana Al-Dammam** 

**Client: Al-Argan Projects** 

**Year:** 2014

Location: Dammam, KSA

## **Scope of Work**

Turnkey project consisting of 374 residential villas with a total built up area of 185,000 m². Scope includes all civil works, MEP, finishing, testing and commissioning with direct handing over to end user.

# Murjana Al-Dammam