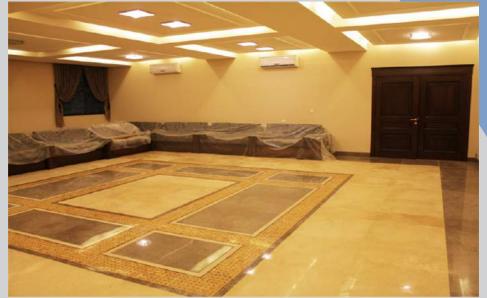

# **Al-Kaakia Residential Project**

**Project : Al-Kaakia Residential Project** 

Client: Seba'a Real Estate Investment Co.

**Year:** 2019

Location: Makkah - Al Kaakia District

## **Scope of Work**

Turn key project, scope includes all civil, finishing, and MEP works for a total covered area of 60,000 m².