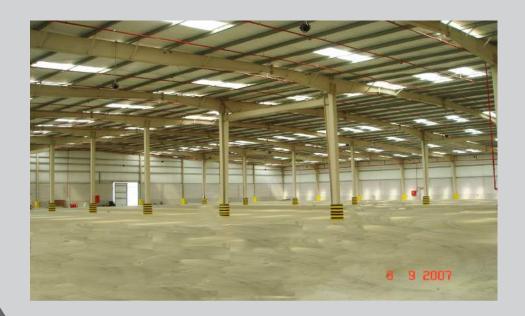

### **Al-Mutahed Factory And Administration Building**

**Project: Al-Mutahed Factory And Administration Building** 

Client: Subeii Real Estate Investment Co.

**Year:** 2018

**Location**: Jeddah – Third Industrial City

#### **Scope of Work**

Turn key project, scope includes supply and erection of pre-engineered steel building consisting of 55,000 m² built up area, finishing, MEP, and Hardscaping/Landscaping works. In addition to the Administration building consisting of 5000 m².

# Al-Mutahed Factory And Administration Building