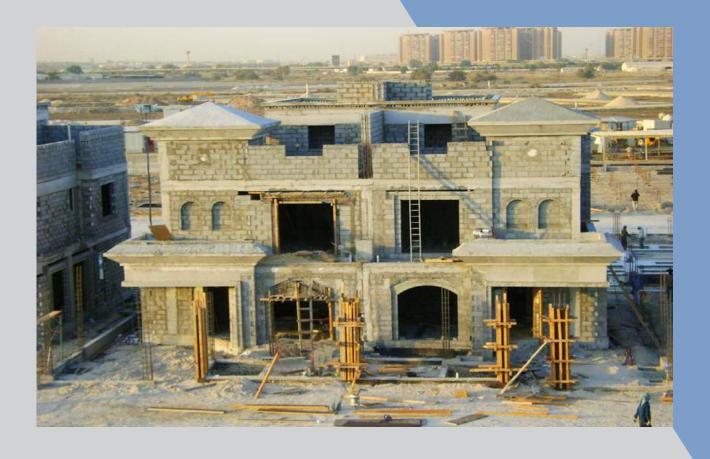

# **Al-Kaakia Residential Project**

**Project : Al-Kaakia Residential Project** 

Client: Seba'a Real Estate Investment Co.

**Year:** 2019

Location: Makkah - Al Kaakia District

## **Scope of Work**

Turn key project, scope includes all civil, finishing, and MEP works for a total covered area of 60,000 m².

# Al-Kaakia Residential Project