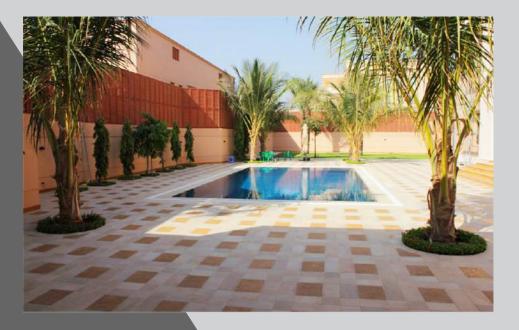

# **Al-Kaakia Residential Project**

**Project : Al-Kaakia Residential Project** 

Client: Seba'a Real Estate Investment Co.

**Year:** 2019

Location: Makkah - Al Kaakia District

## **Scope of Work**

Turn key project, scope includes all civil, finishing, and MEP works for a total covered area of 60,000 m².