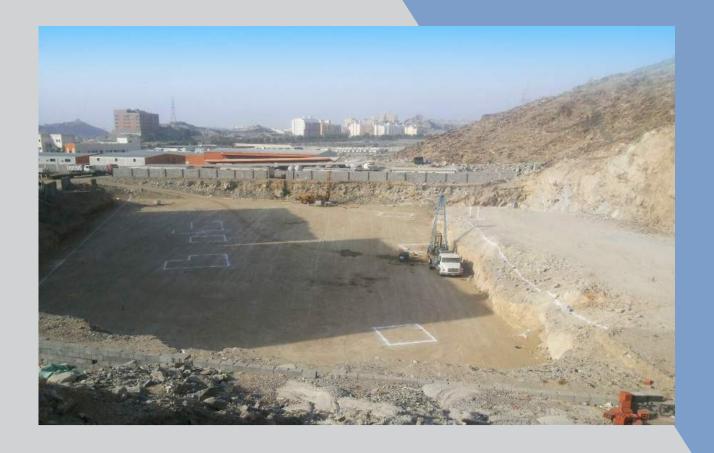

#### **PROJECT IN PROGRESS**

Project : LAAM 2
Client : Masic Logistics

Location: Industrial City 1, Jeddah

Built Up Area: 21,000 m<sup>2</sup>

#### **Scope of Work**

611 Rooms to accommodate 2,444 visitors, 750 m² Main kitchen, Multiple laundry rooms, Turn key basis including furniture.