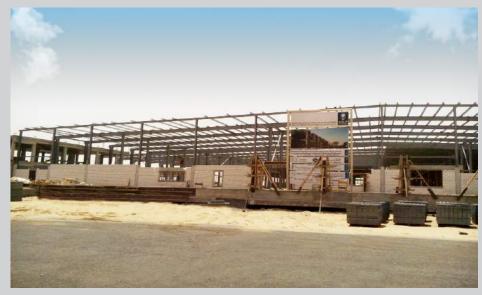

#### **PROJECT IN PROGRESS**

Project : LAAM 2
Client : Masic Logistics

Location: Industrial City 1, Jeddah

Built Up Area: 21,000 m<sup>2</sup>

#### **Scope of Work**

611 Rooms to accommodate 2,444 visitors, 750 m² Main kitchen, Multiple laundry rooms, Turn key basis including furniture.