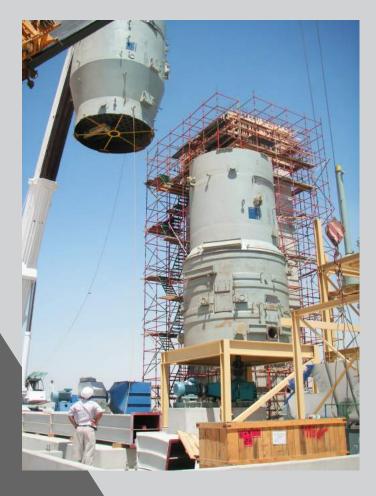

#### **PROJECT IN PROGRESS**

Project : LAAM 2
Client : Masic Logistics

Location: Industrial City 1, Jeddah

Built Up Area: 21,000 m<sup>2</sup>

#### LAAM 2

#### **Scope of Work**

611 Rooms to accommodate 2,444 visitors, 750 m² Main kitchen, Multiple laundry rooms, Turn key basis including furniture.