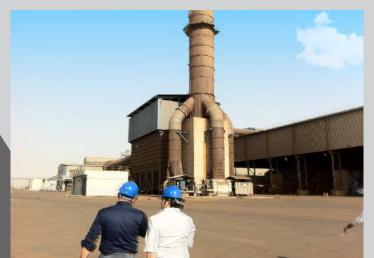

## Rajhi Steel - Quenching Tanks

**Project: Rajhi Steel - Quenching Tanks** 

Client : : Rajhi Steel

**Year:** 2015

**Location: Jeddah - Alkhumra** 

#### **Scope of Work**

Scope includes all civil works of 10,000m³ capacity hot and cold quenching tanks, including under ground trenches and water proofing works.